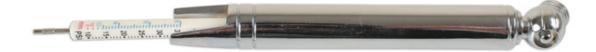

## **Tyre Pressure & Depth Gauge**

Combined tool for tyre safety and maintenance. Ideal for keeping in the glove box, with the vehicles tool kit, or in the workshop, this side entry pencil type tyre pressure gauge also features a tyre tread depth gauge and has a robust chrome plated finish.

## **Additional Information**

- 2-in-1 tool for tyre safet & maintenance.
- · Tyre pressure measurement PSI/KPA.
- · Correct tyre inflation gives more mpg & better braking; also prolongs tyre life.
- Tyre depth measurement metric/inch.
- · Includes 1.6mm graduation for minimum tyre depth.