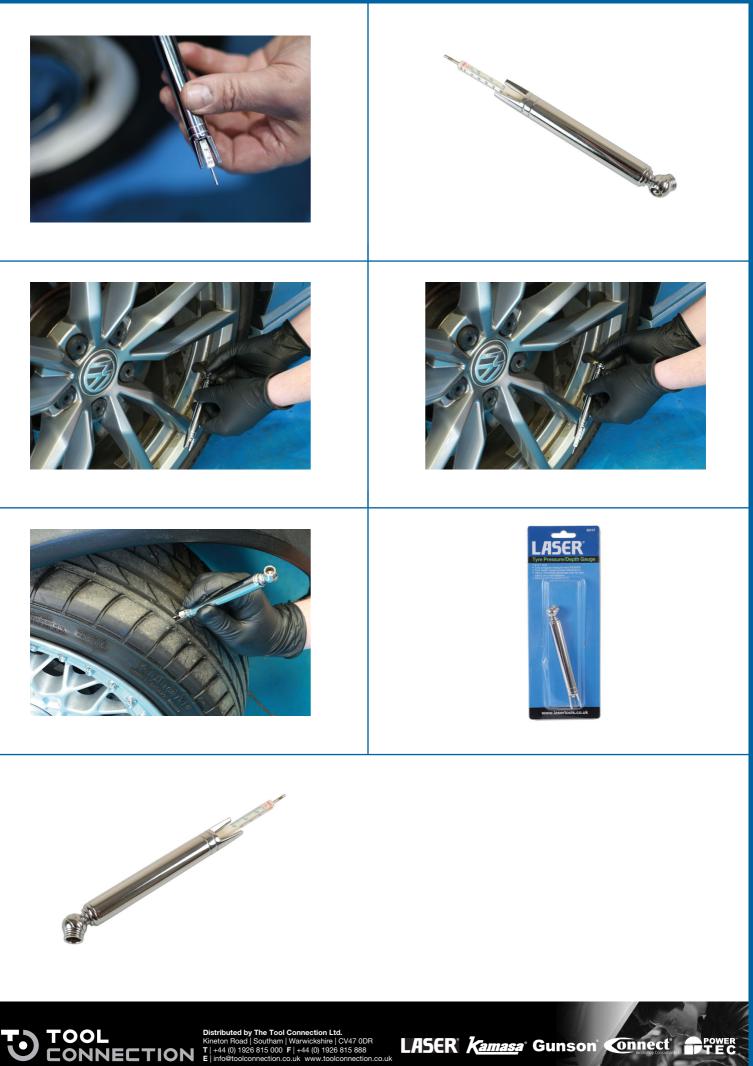

## **Tyre Pressure & Depth Gauge**

Combined tool for tyre safety and maintenance. Ideal for keeping in the glove box, with the vehicles tool kit, or in the workshop, this side entry pencil type tyre pressure gauge also features a tyre tread depth gauge and has a robust chrome plated finish.

## **Additional Information**

- 2-in-1 tool for tyre safet & maintenance.
- · Tyre pressure measurement PSI/KPA.
- · Correct tyre inflation gives more mpg & better braking; also prolongs tyre life.
- Tyre depth measurement metric/inch.
- · Includes 1.6mm graduation for minimum tyre depth.